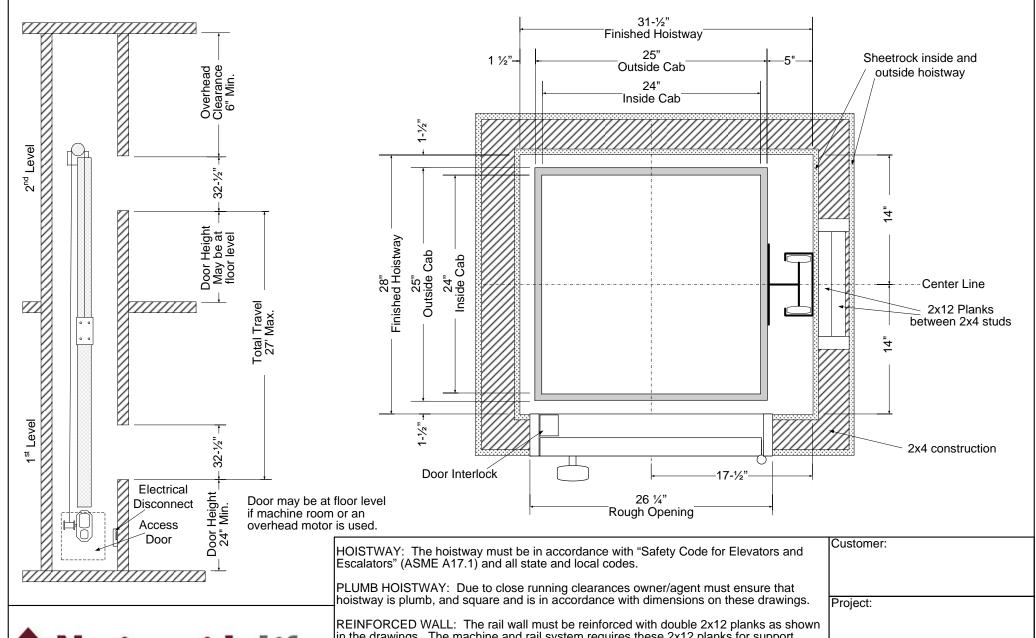

**ECONO-LIFT 150 DUMBWAITER** 

DOORS - SAME SIDE 24"W x 24"D x 30"H 150 lb. Capacity Revision 1.1

in the drawings. The machine and rail system requires these 2x12 planks for support.

MACHINE ROOM: Machine room may be located within the hoistway on the bottom floor or in a closet adjacent to the hoistway (behind the rail wall). The machine room must have a lockable access door. This door must remained locked at all times.

POWER SUPPLY: A lockable fused disconnect must be provided in accordance with local electrical codes. The supply must be a 115V, 15A dedicated circuit.

DOORS: Doors must meet local fire code. Interlock devices are provided and must be mounted to doors as directed in the installation guide.